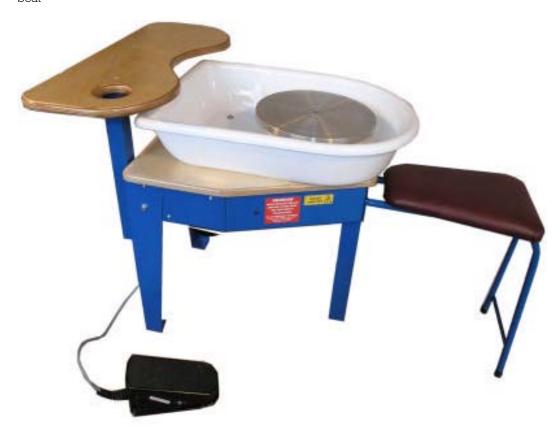

Speed control: Remote foot pedal

Dimensions: 630mm long x 470mm wide x 680mm high approximately

Weight: 30kg

Product Information Page 1

Illustration shows Bailey Wheel with optional extras:

Tool Shelf Seat