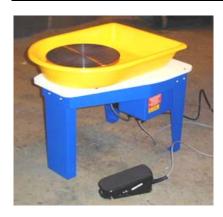

## 7135 – BAILEY ELECTRONIC WHEEL

The Bailey Electronic Wheel offers the studio and professional potter a wheel of unparalleled performance and versatility in a compact and user friendly design. The wheel is powered by a super smooth 0.5hp motor that is controlled by a computer enhanced VF drive that due to its unique design can generate up to the peak equivalent of 1hp under heavy loads. This enables the wheel to give constant smooth power throughout the speed range and is extremely quiet in operation.

The wheel is completed by its remote foot pedal which is fitted as standard.

## Technical Data:

Motor: 0.37kW (0.5hp) Ac industrial constant rated motor

Bowl: Moulded plastic

Wheelhead: 12in dia. aluminium

Construction: Recision laser steel chassis with powder coated finish

Speed range: 0-280rpm

Speed control: Remote foot pedal

Dimensions: 630mm long x 470mm wide x 680mm high approximately

Weight: 30kg

Product Information Page 1

Illustration shows Bailey Wheel with optional extras:

Tool Shelf Seat